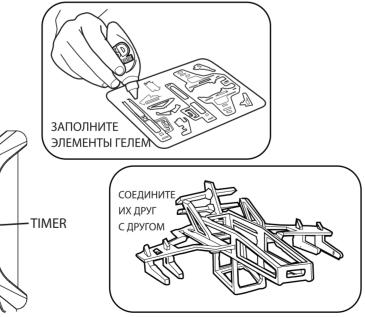

# (ШАГ 6) ГЕЛИ 3D MAGIC:

Чтобы использовать 3D Magic Гель, снимите колпачок с тюбика нужного цвета и аккуратно выдавите содержимое тюбика в формочку или на трафарет. Каждый раз после использования не забудьте надеть колпачок обратно на тюбик, а затем поставить тюбик в вертикальное положение. Хранить в сухом прохладном месте, вдали от солнечных лучей.

### (ШАГ 8) ДОМИК

(1): Заполните гелем все элементы на трафарете (2): Поместите трафарет в 3D Maker и нажмите на кнопку "TIMER" (3): Вытащите трафарет из устройства, когда световой индикатор погаснет (4): Аккуратно извлеките все элементы (5): Используя 3D Гель, соедините все части домика между собой и поместите собранный домик обратно в устройство.

## (ШАГ 10) ЭЙФЕЛЕВА БАШНЯ

(1): Вам потребуется сделать 4 стороны башни и ее верхушку, состоящую из двух частей (2): Заполните 3D трафарет гелем. Поместите 3D формочку в 3D Magic Maker и нажмите на кнопку "TIMER". Когда световой индикатор погаснет, вытащите трафарет из устройства и аккуратно извлеките затвердевший гель. Изготовьте нужное количество элементов (3): Соедините две боковых стороны башни их друг с другом, используя 3D Гель (4): Повторите те же действия и с другими элементами. (5): Соедините все элементы между собой и поместите конструкцию обратно в устройство.