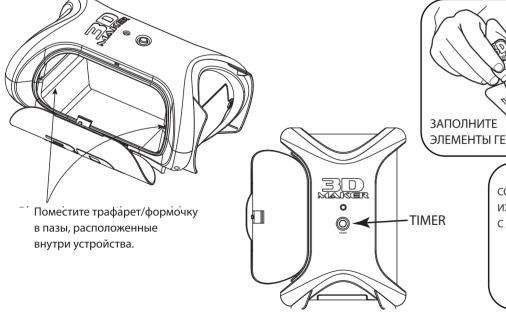

## (Шаг 2) Включение/выключение устройства:

чтобы включить 3d magic maker, нажмите на кнопку "timer", расположенную на верхней части устройства. Имейте в виду, что по причинам безопасности, устройство работает только с закрытой крышкой. Световой индикатор будет мигать до тех пор, пока не закончится процесс "сушки". Когда световой индикатор погаснет, можно открыть дверцу и вытащить 3d фигурку. Чтобы выключить устройство, достаточно просто открыть дверцу.

## (ШАГ 4) ТРАФАРЕТЫ 3D MAGIC:

- · Выберите трафарет и положите его на ровную устойчивую поверхность.
- · Возьмите тюбик с гелем нужного цвета и заполните гелем углубления в трафарете. Убедитесь в том, что все линии завершены, гель нанесен равномерно. Удалите лишний гель, воспользовавшись куском материи или ватным диском (в набор не входят).
- В зависимости от выбранного
- трафарета, поставьте 3D Maker горизонтально или вертикально.
- · Поместите трафарет в устройство таким образом, чтобы он вошел в пазы, расположенные по краям внутри устройства. Убедитесь, что трафарет внутри устройства лежит ровно, затем закройте дверцу.
- · Нажмите на кнопку "TIMER"; во время процесса "сушки" будет мигать световой индикатор.
- · Когда гель затвердеет, световой индикатор погаснет.
- · Откройте дверцу и осторожно достаньте трафарет из устройства.
- Аккуратно извлеките затвердевший гель из трафарета.
- Если какие-либо элементы отсутствуют или повредились при извлечении из трафарета, просто еще раз добавьте 3D Гель на отсутствующие или поврежденные области и повторите предыдущие шаги, чтобы его высушить.

**Front** 

(ШАГ 5) ФОРМОЧКИ 3D MAGIC

- Возьмите нужную 3D Формочку и положите ее на ровную устойчивую поверхность.
- Нанесите тонкий слой 3D Геля на поверхность формочки или тонким слоем геля заполните углубления формочки. Имейте в виду: чем толще наносимый слой, тем дольше гель будет сохнуть.
- В зависимости от выбранной формочки, поставьте 3D Maker горизонтально или вертикально.
- · Поместите формочку в 3D Maker. Убедитесь, что формочка внутри устройства лежит ровно, затем закройте дверцу.
- · Нажмите на кнопку "TIMER"; во время процесса "сушки" будет мигать световой индикатор.
- Когда гель затвердеет, световой индикатор погаснет. Откройте дверцу и осторожно достаньте формочку из устройства.
- Аккуратно извлеките затвердевший гель из формочки.
- Если какие-либо элементы отсутствуют или повредились при извлечении из формочки, просто еще раз добавьте 3D Гель на отсутствующие или поврежденные области и повторите предыдущие шаги, чтобы его высущить
- отсутствующие или поврежденные области и повторите предыдущие шаги, чтобы его высушить.
   Если с первого раза гель не до конца затвердел, просто поместите формочку обратно в устройство, закройте дверцу и, нажатием на кнопку "<u>TIMER", запусти</u>те устр<u>ойство заново, чтобы продолжить "</u>сушку".