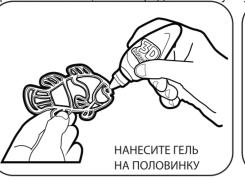

**Front** 

(ШАГ 5) ФОРМОЧКИ 3D MAGIC

- Возьмите нужную 3D Формочку и положите ее на ровную устойчивую поверхность.
- Нанесите тонкий слой 3D Геля на поверхность формочки или тонким слоем геля заполните углубления формочки. Имейте в виду: чем толще наносимый слой, тем дольше гель будет сохнуть.
- В зависимости от выбранной формочки, поставьте 3D Maker горизонтально или вертикально.
- · Поместите формочку в 3D Maker. Убедитесь, что формочка внутри устройства лежит ровно, затем закройте дверцу.
- · Нажмите на кнопку "TIMER"; во время процесса "сушки" будет мигать световой индикатор.
- Когда гель затвердеет, световой индикатор погаснет. Откройте дверцу и осторожно достаньте формочку из устройства.
- Аккуратно извлеките затвердевший гель из формочки.
- Если какие-либо элементы отсутствуют или повредились при извлечении из формочки, просто еще раз добавьте 3D Гель на отсутствующие или поврежденные области и повторите предыдущие шаги, чтобы его высущить
- отсутствующие или поврежденные области и повторите предыдущие шаги, чтобы его высушить.
   Если с первого раза гель не до конца затвердел, просто поместите формочку обратно в устройство, закройте дверцу и, нажатием на кнопку "<u>TIMER", запусти</u>те устр<u>ойство заново, чтобы продолжить "</u>сушку".

# (ШАГ 6) ГЕЛИ 3D MAGIC:

Чтобы использовать 3D Magic Гель, снимите колпачок с тюбика нужного цвета и аккуратно выдавите содержимое тюбика в формочку или на трафарет. Каждый раз после использования не забудьте надеть колпачок обратно на тюбик, а затем поставить тюбик в вертикальное положение. Хранить в сухом прохладном месте, вдали от солнечных лучей.