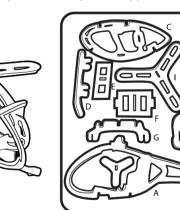

### (ШАГ 9) ВЕРТОЛЕТ

• Сделайте 1 элемент A (центральная часть корпуса) • По одному элементу B и C (правая и левая части корпуса) • 2 штуки элемента D (шасси) • 1 элемент E (кресло) • 1 элемент F (задняя часть кресла) • 2 штуки элемента G (соединяет корпус и шасси) • 1 элемент H (соединяет части B, C и A) • 1 элемент I (винты) • 1 элемент J (хвостовой пропеллер).