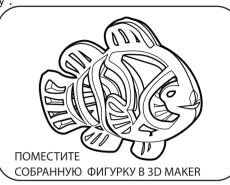

### (ШАГ 8) ДОМИК

(1): Заполните гелем все элементы на трафарете (2): Поместите трафарет в 3D Maker и нажмите на кнопку "TIMER" (3): Вытащите трафарет из устройства, когда световой индикатор погаснет (4): Аккуратно извлеките все элементы (5): Используя 3D Гель, соедините все части домика между собой и поместите собранный домик обратно в устройство.

## (ШАГ 10) ЭЙФЕЛЕВА БАШНЯ

(1): Вам потребуется сделать 4 стороны башни и ее верхушку, состоящую из двух частей (2): Заполните 3D трафарет гелем. Поместите 3D формочку в 3D Magic Maker и нажмите на кнопку "TIMER". Когда световой индикатор погаснет, вытащите трафарет из устройства и аккуратно извлеките затвердевший гель. Изготовьте нужное количество элементов (3): Соедините две боковых стороны башни их друг с другом, используя 3D Гель (4): Повторите те же действия и с другими элементами. (5): Соедините все элементы между собой и поместите конструкцию обратно в устройство.