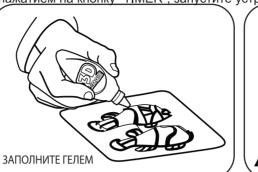

## (ШАГ 4) ТРАФАРЕТЫ 3D MAGIC:

- · Выберите трафарет и положите его на ровную устойчивую поверхность.
- · Возьмите тюбик с гелем нужного цвета и заполните гелем углубления в трафарете. Убедитесь в том, что все линии завершены, гель нанесен равномерно. Удалите лишний гель, воспользовавшись куском материи или ватным диском (в набор не входят).
- В зависимости от выбранного
- трафарета, поставьте 3D Maker горизонтально или вертикально.
- · Поместите трафарет в устройство таким образом, чтобы он вошел в пазы, расположенные по краям внутри устройства. Убедитесь, что трафарет внутри устройства лежит ровно, затем закройте дверцу.
- · Нажмите на кнопку "TIMER"; во время процесса "сушки" будет мигать световой индикатор.
- · Когда гель затвердеет, световой индикатор погаснет.
- · Откройте дверцу и осторожно достаньте трафарет из устройства.
- Аккуратно извлеките затвердевший гель из трафарета.
- Если какие-либо элементы отсутствуют или повредились при извлечении из трафарета, просто еще раз добавьте 3D Гель на отсутствующие или поврежденные области и повторите предыдущие шаги, чтобы его высушить.

## (Шаг 2) Включение/выключение устройства:

чтобы включить 3d magic maker, нажмите на кнопку "timer", расположенную на верхней части устройства. Имейте в виду, что по причинам безопасности, устройство работает только с закрытой крышкой. Световой индикатор будет мигать до тех пор, пока не закончится процесс "сушки". Когда световой индикатор погаснет, можно открыть дверцу и вытащить 3d фигурку. Чтобы выключить устройство, достаточно просто открыть дверцу.