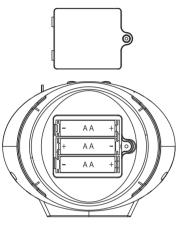

(ШАГ 1) УСТАНОВКА БАТАРЕЕК:

БАТАРЕЙКИ: БАТАРЕЙКИ ДОЛЖНЫ УСТАНАВЛИВАТЬСЯ ТОЛЬКО ВЗРОСЛЫМИ. УСТАНОВКА БАТАРЕЕК: ОСЛАБЬТЕ ВИНТЫ И СНИМИТЕ КРЫШКУ ОТСЕКА. СОБЛЮДАЯ ПОЛЯРНОСТЬ, ВСТАВЬТЕ ТРИ (3) БАТАРЕЙКИ ТИПА АА. ПОМЕСТИТЕ КРЫШКУ ОБРАТНО И ПРИКРУТИТЕ ЕЕ.